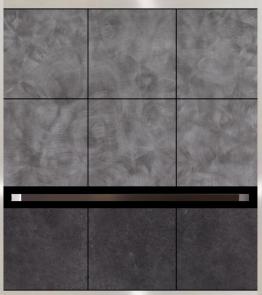

Artistic rendering based on 2500 lb capacity cab with typical dimensions of 80 inch rear wall, 53 inch side walls and 96 inches under canopy. Upper panels: Pewter Brushed W4779-60, Lower: Oiled Soapstone W4882-60.

## Twice the life of an ordinary Elevator Interior

Artistic Rendering. See sample materials for color and grain references and shop drawings for scale. W4779-60 & W4882-60 shown.

W7945-60

 Steel Mesh
 RIO