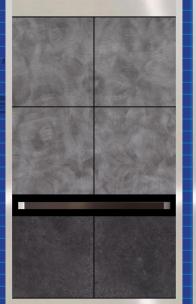

Artistic rendering based on 2500 lb capacity cab with typical dimensions of 80 inch rear wall, 53 inch side walls and 96 inches under canopy. Upper panels: Pewter Brushed W4779-60, Lower: Oiled Soapstone W4882-60.

## Twice the life of an ordinary Elevator Interior

Artistic Rendering. See sample materials for color and grain references and shop drawings for scale. W4779-60 & W4882-60 shown.

W7945-60

 Steel Mesh
 RIO