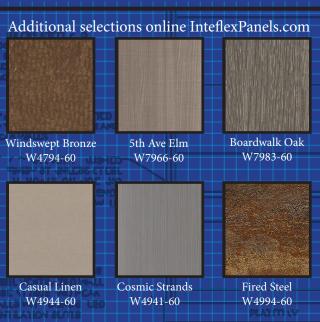

## Twice the life of an ordinary Elevator Interior

Artistic Rendering. See sample materials for color and grain references and shop drawings for scale. W4779-60 & W4882-60 shown.

W7945-60

 Steel Mesh
 RIO