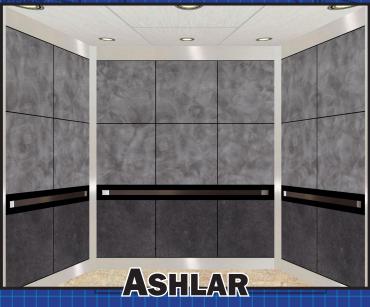

Stacking Modular Wall Panel System

Reversible compact laminate wall panels.

#4 Brushed stainless steel wall cap, base and corner reveals.

Stainless steel pad hooks.

Black powder-coated aluminum panel reveals.

Artistic rendering based on 2500 lb capacity cab with typical dimensions of 80 inch rear wall, 53 inch side walls and 96 inches under canopy. Upper panels: Pewter Brushed W4779-60, Lower: Oiled Soapstone W4882-60.

## Twice the life of an ordinary Elevator Interior

Artistic Rendering. See sample materials for color and grain references and shop drawings for scale. W4779-60 & W4882-60 shown.

W7945-60

 Steel Mesh
 RIO

## INTEFLEX: ASHLAR

MATERIALS: COMPACT LAMINATE

Stacking modular elevator wall panel system with reversible compact laminate wall panels.